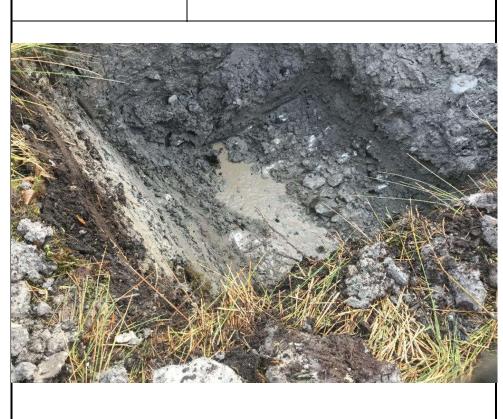

|                                 |                      |                                                                           |                                     | PEAT            |  |  |
|---------------------------------|----------------------|---------------------------------------------------------------------------|-------------------------------------|-----------------|--|--|
| Project title                   | Derryadd Wind        | Job number                                                                | 10325                               |                 |  |  |
| ,                               | Farm                 | 2                                                                         |                                     | MARL            |  |  |
| Client                          | Bord na Mona         | File reference                                                            | TP/BP Dec 2017                      | TILL            |  |  |
| Prepared by                     | John Dillon          | Date                                                                      | 13th March 2018                     | BEDROCK         |  |  |
| Subject                         | Ground investigation | tion (Trial Pits)                                                         |                                     | Possible BEDROC |  |  |
|                                 | IMT                  |                                                                           |                                     | Archaeology     |  |  |
| Site Location:                  |                      | Derryac                                                                   | d                                   |                 |  |  |
| Trial Pit No:                   |                      | BP1                                                                       |                                     |                 |  |  |
| Date & Time:                    |                      | 4 <sup>th</sup> Dec 2017                                                  |                                     |                 |  |  |
| BP Testing details:             | 211                  | <u>, , , , , , , , , , , , , , , , , , , </u>                             | 1' .1' /1' 1 15'.                   |                 |  |  |
|                                 | The                  | following layers were ob                                                  | served in this Trial Pit:           |                 |  |  |
|                                 | 0.0                  | <b>0 – 0.2 m</b> : Shallow Black                                          | fibrous with rootlets               |                 |  |  |
|                                 | 0.0                  | 0 – 0.2 m. Shanow Diacr                                                   | indicus with footiets               |                 |  |  |
|                                 | 0.2 - 0.5            | 0 m: Light grev, soft, slig                                               | shtly sandy, gravelly CLAY          |                 |  |  |
|                                 | 0.5m – 0.8 m: Li     | ight grey very soft slightl                                               | y sandy silty CLAY with significant |                 |  |  |
|                                 |                      | amount of gravel, cobb                                                    |                                     |                 |  |  |
|                                 |                      |                                                                           |                                     |                 |  |  |
|                                 | Trial pit termin     | Trial pit terminated at 0.7 m due to abundance of large angular boulders. |                                     |                 |  |  |
|                                 |                      |                                                                           |                                     |                 |  |  |
| Observations & recommendations: |                      | No water present                                                          |                                     |                 |  |  |
|                                 |                      |                                                                           |                                     |                 |  |  |
|                                 |                      |                                                                           |                                     |                 |  |  |
|                                 |                      | Relatively f                                                              | rm surface.                         |                 |  |  |
|                                 |                      |                                                                           | al pit stable                       |                 |  |  |
|                                 |                      |                                                                           | 1                                   |                 |  |  |
|                                 |                      |                                                                           |                                     |                 |  |  |